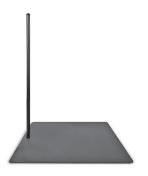

#### 1. ATTACH STAND ARM TO STAND BASE

Place the **stand base** on the table with the counter sunk side of the hole on the bottom. Insert the shorter screw through the hole from the bottom. Attach the **stand arm** and tighten with the **allen wrench**.