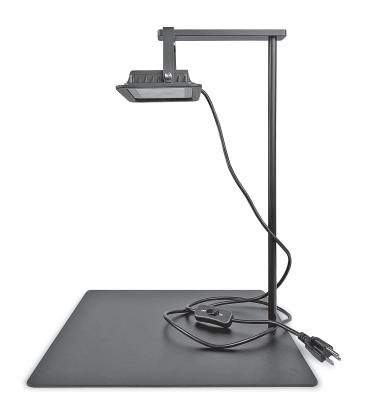

# **STAND SETUP GUIDE**

LED Exposure Unit for Ikonart Stencil Film

### 3. ATTACH LIGHT TO LIGHT ARM

Insert one long screw through the remaining hold on the top of the **light arm.** Attach the **LED Light** through the middle hole of the light (the glass of the light should be parallel to the base; the light cord should be parallel with the light arm). Use the **wing nut** to secure the light to the light arm.