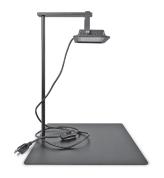

### 3. ATTACH LIGHT TO LIGHT ARM

Insert one long screw through the remaining hold on the top of the **light arm.** Attach the **LED Light** through the middle hole of the light (the glass of the light should be parallel to the base; the light cord should be parallel with the light arm). Use the **wing nut** to secure the light to the light arm.