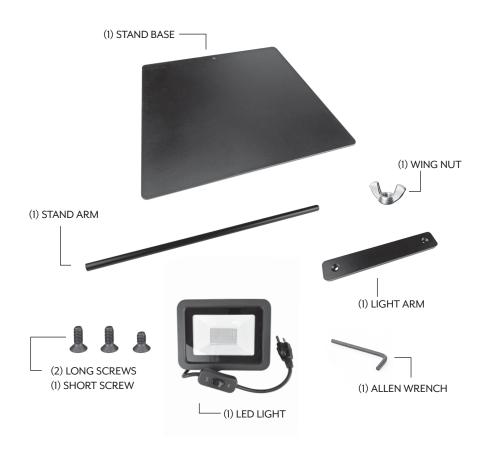

## **EXPOSURE UNIT PARTS:**

#### 1. ATTACH STAND ARM TO STAND BASE

Place the **stand base** on the table with the counter sunk side of the hole on the bottom. Insert the shorter screw through the hole from the bottom. Attach the **stand arm** and tighten with the **allen wrench**.

#### 2. ATTACH LIGHT ARM TO STAND ARM

Place the **light arm** on top of the **stand arm** with the counter sunk side of the holes facing up. Align the light arm over the center of the **stand base**. Insert one long screw through the light arm hole and into the stand arm hole. Tighten with the **allen wrench**.

### 3. ATTACH LIGHT TO LIGHT ARM

Insert one long screw through the remaining hold on the top of the **light arm.** Attach the **LED Light** through the middle hole of the light (the glass of the light should be parallel to the base; the light cord should be parallel with the light arm). Use the **wing nut** to secure the light to the light arm.